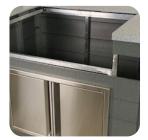

GRANITE COUNTERTOPS

POLYMER SIDING

STAINLESS STEEL APPLIANCES

Surrounding Your Pool in Endless Luxury

The Infinity Living 8ft Outdoor Kitchen includes the 32-inch 4-burner Buck Grill, 32-inch double access doors, Stainless Steel Refrigerator, and a handy roll-out trash bin, all seamlessly integrated into a sleek outdoor design. This outdoor kitchen is built with sturdy aluminum framing, durable polymer lumber, and sophisticated granite countertops, blending resilience with elegance.

## **Specifications**

- Overall Dimensions: 96"W x 37"H x 24"D
- Includes: 4-Burner Gas Grill, Access Doors, Stainless Steel Refrigerator, Trash Roll Out Bin