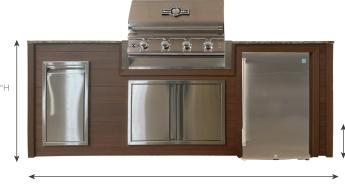

GRANITE COUNTERTOPS

POLYMER SIDING

STAINLESS STEEL APPLIANCES

Surrounding Your Pool in Endless Luxury

The Infinity Living 8ft Outdoor Kitchen includes the 32-inch 4-burner Buck Grill, 32-inch double access doors, Stainless Steel Refrigerator, and a handy roll-out trash bin, all seamlessly integrated into a sleek outdoor design. This outdoor kitchen is built with sturdy aluminum framing, durable polymer lumber, and sophisticated granite countertops, blending resilience with elegance.

## **Specifications**

- Overall Dimensions: 96"W x 37"H x 24"D
- Includes: 4-Burner Gas Grill, Access Doors, Stainless Steel Refrigerator, Trash Roll Out Bin