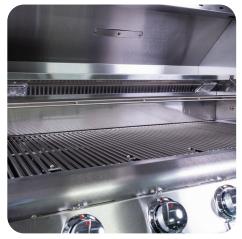

## Granite Countertop - Available in

Siberian White

Black Pearl Slate Gray

**Gas Grill** - Featuring the Buck Grill 32-Inch Gas Grill, equipped with four burners and delivering 56,000 BTUs, provides powerful and even heat for outstanding cooking performance.

## **Grill Specifications**

- Primary Cooking Dimensions: 531 Square Inches (29 <sup>1</sup>/<sub>2</sub>"W x 18"D)
  - Secondary Cooking Dimensions: 184 Square Inches
  - Material: 304 Stainless Steel
  - Ignition: Flame Thrower
  - Warranty: Limited Lifetime