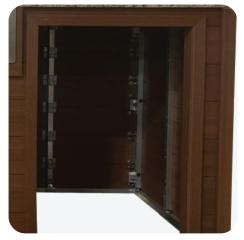

## Polymer Siding - Available in

Light Gray

White

Dark Gra

96"W

## **Specifications**

- Overall Dimensions: 96"W x 37"H x 24"D
- Includes: 4-Burner Gas Grill, Access Doors, Stainless Steel Refrigerator, Trash Roll Out Bin