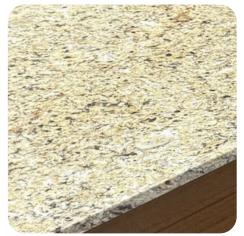

## Granite Countertop - Available in

Siberian White

Black Pearl Slate Gray

**Gas Grill** - Featuring the Buck Grill 32-Inch Gas Grill, equipped with four burners and delivering 56,000 BTUs, provides powerful and even heat for outstanding cooking performance.