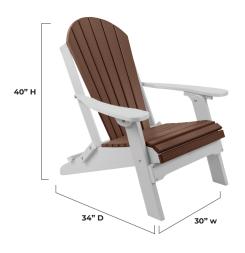

SWIVEL GLIDERS

CHAISE LOUNGE (ARMLESS)

CHAISE LOUNGE

**\( \)** 1-800-818-6228

3/4" Polymer Lumber Made from Recycled Plastics with Stainless Steel Hardware