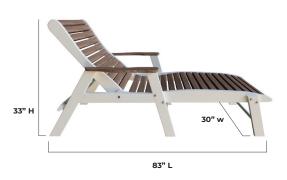

SWIVEL GLIDERS

CHAISE LOUNGE (ARMLESS)

CHAISE LOUNGE

**\( \)** 1-800-818-6228

3/4" Polymer Lumber Made from Recycled Plastics with Stainless Steel Hardware