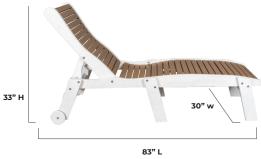

SWIVEL GLIDERS

CHAISE LOUNGE (ARMLESS)

CHAISE LOUNGE

**\( \)** 1-800-818-6228

3/4" Polymer Lumber Made from Recycled Plastics with Stainless Steel Hardware