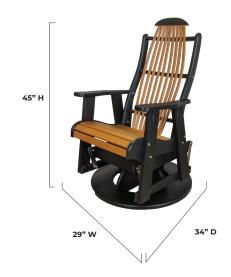

SWIVEL GLIDERS

CHAISE LOUNGE (ARMLESS)

CHAISE LOUNGE

**\( \)** 1-800-818-6228

3/4" Polymer Lumber Made from Recycled Plastics with Stainless Steel Hardware